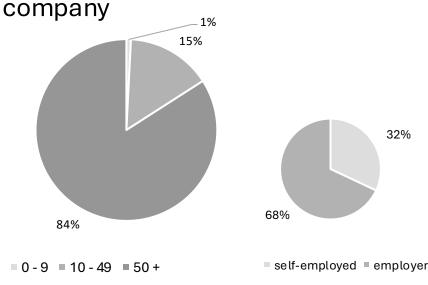

### Carpentry sector in Austria

2,300 companies12,000 employees

- \* dominated by small and medium enterprises
- \* important role of apprentices
- \* regionally based