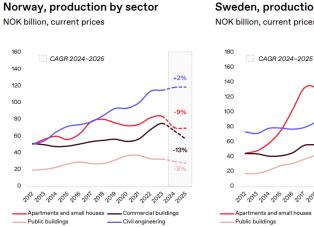

### The Scandinavian contracting markets

#### Historical figures and forecasts, current prices

Sweden, production by sector NOK billion, current prices

Civil engineering

Denmark, production by sector NOK billion, current prices

#### CAGR 2024-2025 140 120 100 80 60 20 Apartments and small houses Public buildings Civil engineering