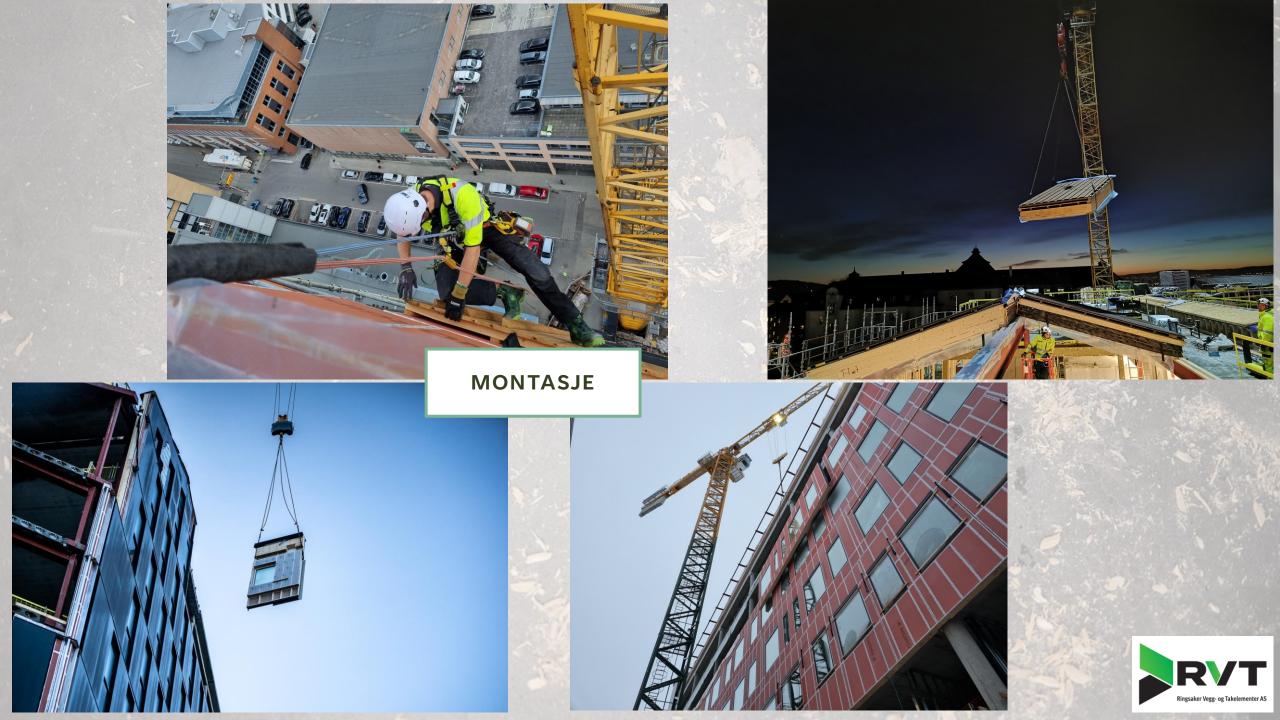

## RVT BUILDS A BETTER FUTURE FOR FUTURE GENERATIONS

- Prefabricated facade and roof elements in wood
- Project-adapted solutions for the construction of the future
- Increased quality, shorter construction time and reduced environmental footprint