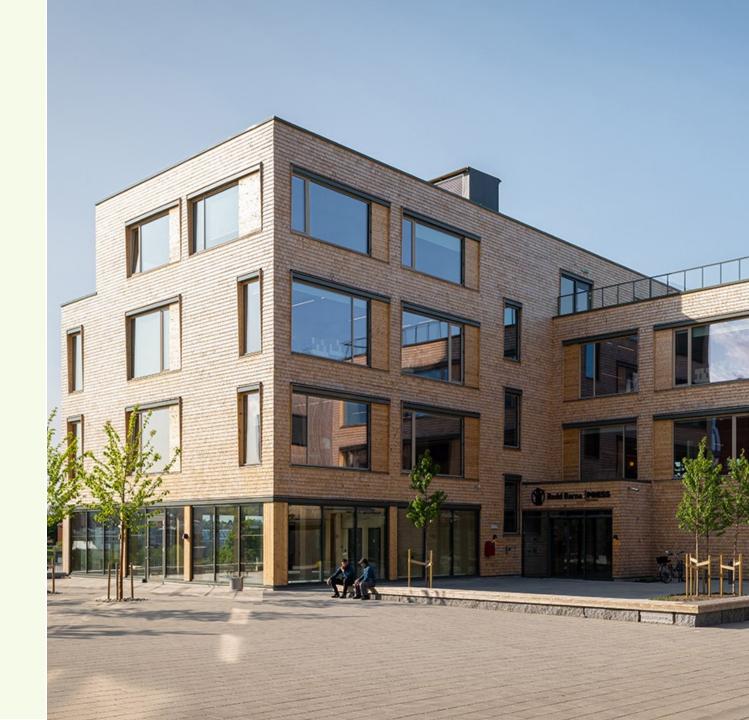

## RVT BUILDS A BETTER FUTURE FOR FUTURE GENERATIONS

- Prefabricated facade and roof elements in wood
- Project-adapted solutions for the construction of the future
- Increased quality, shorter construction time and reduced environmental footprint

## PROJECTS

Nye Fjellhamar Skole - Lørenskog

Nedre Sem Låve - Asker

SchoolsKindergartens

Vertikalen - Nydalen

- Hospitals
- Student housings
- Elderly homes
- Office buildings
- Hotels
- Apartments

- Industrial engineering and production
- Detailed designed solutions
- Production in a dry climate
- Reduced construction time
- Less material waste
- Less waste management
- Less time on the construction site