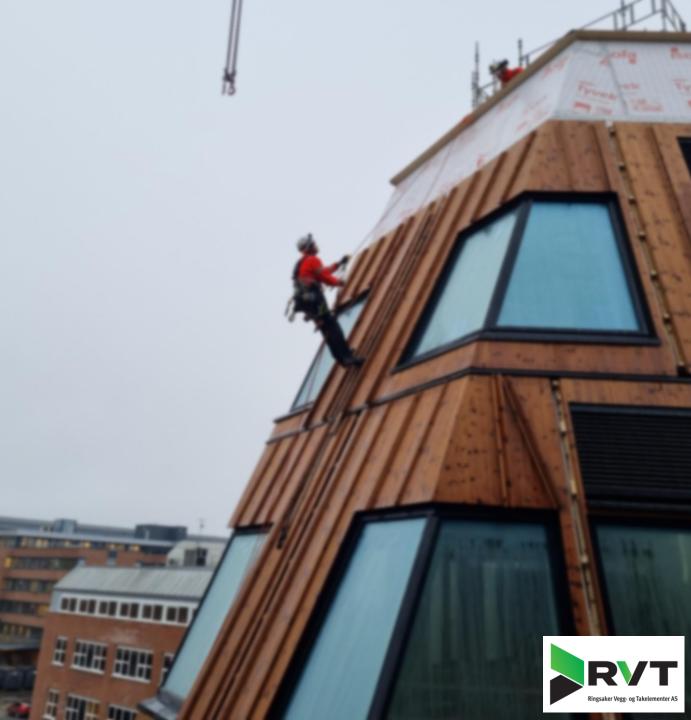

## RVT BUILDS A BETTER FUTURE FOR FUTURE GENERATIONS

- Prefabricated facade and roof elements in wood
- Project-adapted solutions for the construction of the future
- Increased quality, shorter construction time and reduced environmental footprint