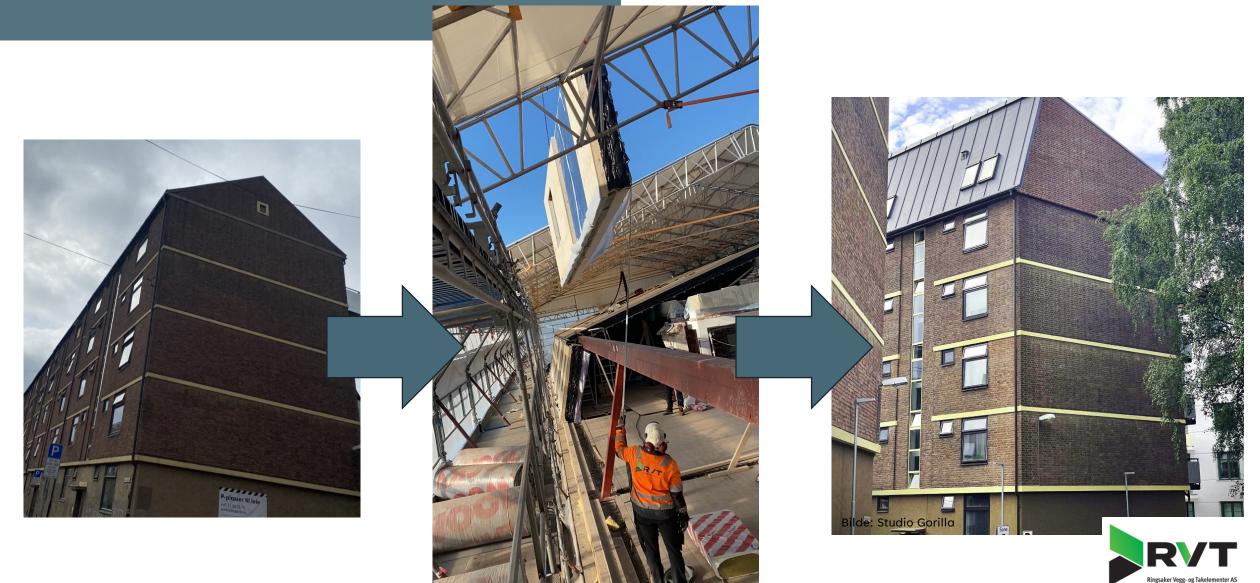

## HasleTre

BH: Fredensborg Bolig TE: AF Byggfornyelse ARK: Studio Gorilla

## SANNERKVARTALET CONSTRUCTION IN THE HEIGHT

Intention of the project: Fit more homes into an existing residential quarter

19 new loft apartments - roof elements in wood and construction in solid wood

## SANNERKVARTALET CONSTRUCTION IN THE HEIGHT

Development of raw attics on existing building bodies

No interference with nature  $\rightarrow$  more homes

## SANNERKVARTALET CONSTRUCTION IN THE HEIGHT